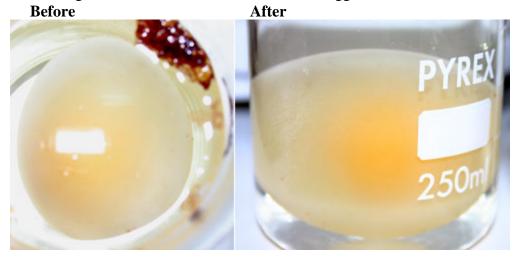

| Name   |  |
|--------|--|
| Date   |  |
| Pariod |  |

After being in the salt water for 24 hours the egg looked like this:

What happened to its size and shape? Was it what you predicted?

After removing the egg from the container you realized that the water level increased. Why would there be more water in the container after taking the egg out then when you put it in? Is this what you predicted?