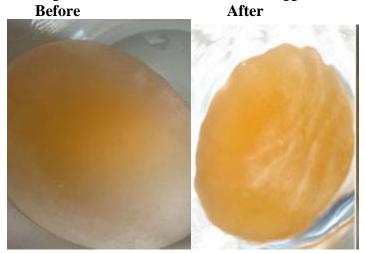

After being in the distilled water for 24 hours the egg looked like this:

What happened to its size? Was it what you predicted?

After removing the egg from the container you realized that the water level decreased. Why would there be less water in the container after taking the egg out then when you put it in? Is this what you predicted?